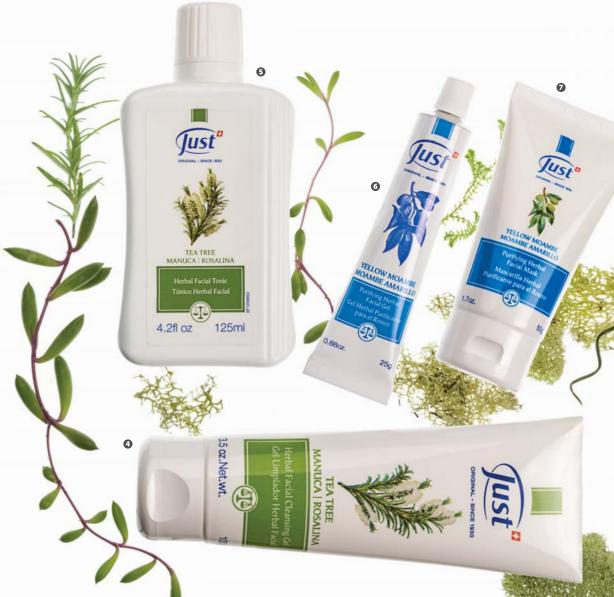

#### Soothe

During his exploration trips through Australia, Captain Cook learned about the wonderful properties of tea tree from the native Indians. He used tea tree in first aid to his soldiers as a disinfectant, anti-inflammatory, analgesic and wound-healing agent. Ever since, tea tree has been used extensively for a variety of skin-related problems and is considered very effective yet gentle. Does not sting.

**⑤** TEA TREE, MANUCA & ROSALINA ESSENTIAL OIL 10 ml / 0.33 fl.oz. · Code 4110 · \$ 38

2 TEA TREE, MANUCA & ROSALINA HERBAL CREAM 60 ml / 2.1 fl.oz. · Code 4111 · \$ 33

#### **3** YELLOW MOAMBE PURIFYING HERBAL GEL

Spot treatment for blemishes. Its natural ingredients complement each other effectively to provide a threefold action by reducing oily secretions, the size of open pores and inflammation. In just a few weeks, the soft, velvety texture of the skin will be restored. 25 q / 0.88 oz. · Code 4640 · \$ 26

#### **O** YELLOW MOAMBE PURIFYING HERBAL MASK

Deep pore cleanser, designed to absorb excess oil and impurities from the skin. Applied 2-3 times a week, this gentle mask visibly reduces pore size and restores the skin's radiant and luminous appearance without drying.

50 g / 1.7 oz. · Code 4641 · \$ 27