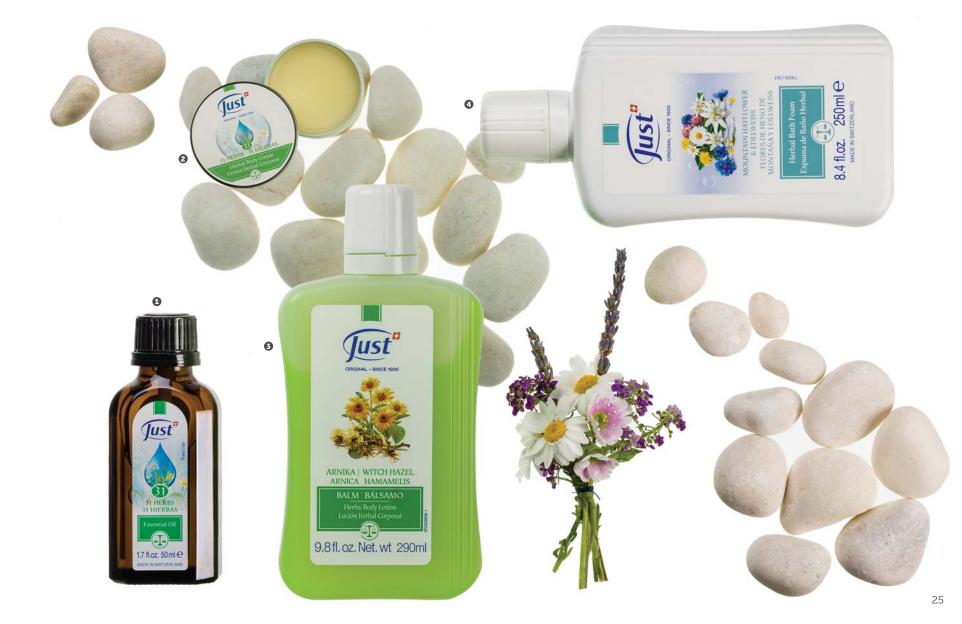

#### JUNIPER HERBAL CREAM

A massage with **Juniper Cream** relaxes and soothes muscle aches and pains to help elderly people and athletes move easily. Its warming effect helps prepare the body for sports and physical activity.

100 ml / 3.5 fl.oz. · Code 3500 · \$ 39

#### A BODY BALM

An invigorating rub to stimulate circulation and minimize bruising. This refined combination of arnica extract together with natural active ingredients protects skin by soothing and reducing discomfort caused by bumps and insect bites. Perfect for active and accident-prone children. 290 ml / 9.8 fl.oz. · Code 3100 · \$ 40

#### **3** 31 HERBAL OIL

Applied through massage, this special blend of 31 essential oils eases tension that causes headaches and muscle pain while restoring natural energy and the ability to move comfortably.

20 ml / 0.67 fl.oz. · Code 3000 · \$ 36 50 ml / 1.7 fl.oz. · Code 3001 · \$ 66

250 ml / 8.4 fl.oz. · Code 3105 · \$ 38