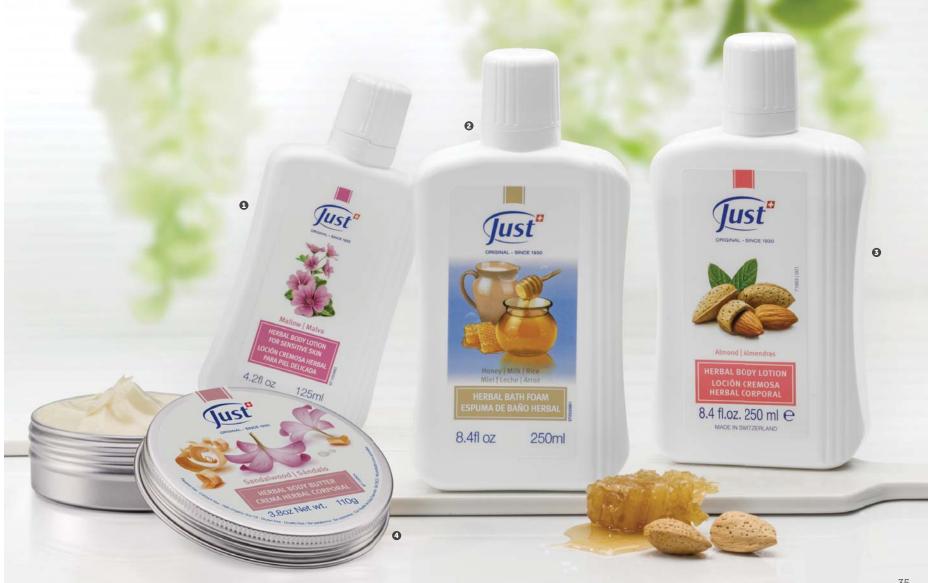

## Extra comfort for irritated skin • MALLOW HERBAL BODY LOTION

Mallow is a delicate flower used since ancient times for its high content of vitamin A, B and C. It provides softening, soothing and healing effects on the skin, while restoring elasticity. **Just Mallow Body Lotion** is ideal for sensitive, inflamed skin. Great after sun exposure and for body massages since the light lotion glides easily over the skin. For the whole family.

125 ml / 4.2 fl.oz. · Code 4202 · \$ 36

#### **②** HONEY, MILK & RICE HERBAL BATH FOAM

A nourishing bath foam that blissfully marries the benefits of cleansing and moisturizing into one unique experience. Protects, softens and improves the elasticity of the skin, while providing lasting moisture. Great for the whole family.

#### 3 ALMOND HERBAL BODY LOTION

250 ml / 8.4 fl.oz. · Code 4213 · \$ 38

Pure almond oil makes this the ideal skin-silkening lotion after your daily bath or shower. It's rich softening ingredients help protect the skin's elasticity by deeply nourishing and moisturizing to prevent premature aging. Excellent for a body massage thanks to its light, smooth feel. For the whole family. 250 ml / 8.4 fl.oz. · Code 4214 · \$ 36

#### **3** SANDALWOOD BODY BUTTER

Soft and silky body butter. Deep 24-hour moisture for the skin with a sensual captivating aroma. Enriched with skin-nourishing shea butter, and mood enhancing sandalwood essential oil.

120 q / 4.23 oz. · Code 4215 · \$ 23

Smoother, silkier and firmer looking skin year round!