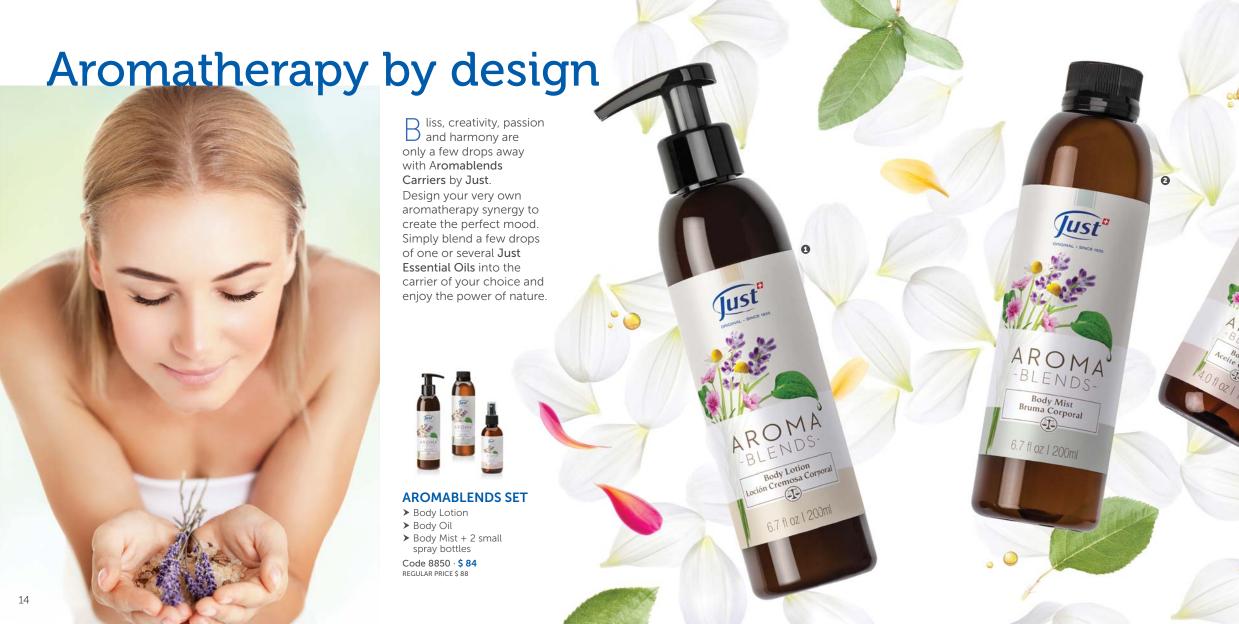

#### AROMABLENDS Carriers

- ➤ Are soluble with essential oils and help increase their absorption.
- ➤ Slow down the evaporation of essential oils making their effects last longer.
- ➤ Are odorless to avoid interfering with the aromas of the essential oils.