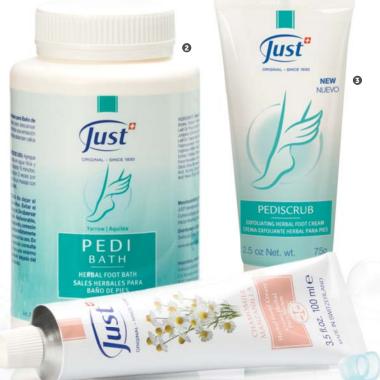

#### Soothe & Renovate

Foot bath and exfoliating scrub for an intensive foot treatment. The presence of natural active ingredients oxygenate the skin and soften rough spots and calluses by removing dead cells from the skin surface. A unique treatment that revives and refreshes feet in just minutes.

2 PEDIBATH · HERBAL FOOT BATH 500 g. / 17.6 oz. · Code 4750 · \$ 30

**3** PEDISCRUB · EXFOLIATING HERBAL FOOT SCRUB 75 ml / 2.5 fl.oz. · Code 4751 · \$ 27

#### Prevent & Refresh

#### **O** PEDIBON · HERBAL FOOT DEODORANT

Deodorant foot spray with witch hazel extract; provides freshness and confident assurance for active feet. 75 ml / 2.5 fl.oz. · Code 4756 · \$ 30

TEA TREE, MANUCA & ROSALINA **HERBAL FOOT SPRAY** 

Deodorant foot spray. Provides long-lasting comfort and protection for those prone to or suffering from athlete's foot. 75 ml / 2.5 fl.oz. · Code 4757 · \$ 28

Just"