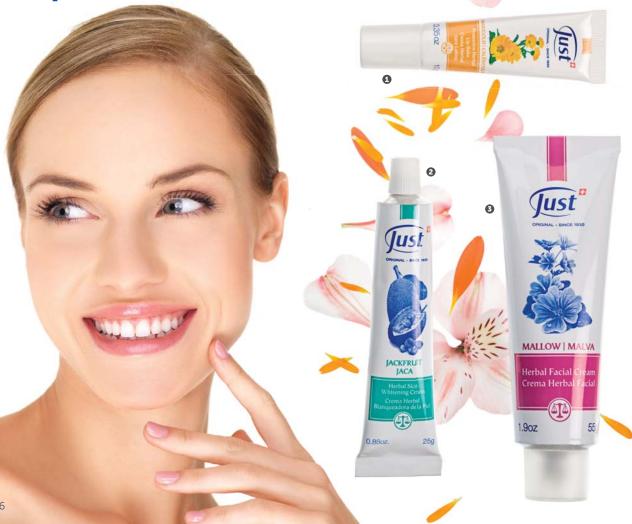

#### Get rid of your dark spots

#### 2 JACKFRUIT HERBAL SKIN WHITENING CREAM

Natural skin whitening cream with jackfruit seed extract and botanical essential oils. Reduces the appearance of dark spots and increases skin luminosity without aggressive treatments. Enriched with sun filters and vitamin E -highly antioxidant-, Jackfruit Cream has an innovative combination of lightening ingredients that do not irritate the skin.

25 g / 0.88 oz. · Code 4122 · \$ 31

#### Extra comfort for extra sensitive skin

#### MALLOW HERBAL FACIAL CREAM

Soft, gentle cream with comforting mallow extract, for very dry, sensitive skin. Moisturizes and protects, delaying premature aging. Reduces the appearance of skin blotching and redness associated with rosacea, restoring its soft, velvety texture. Ideal for very cold or dry climates. 55 g / 1.9 oz. · Code 4651 · \$ 49