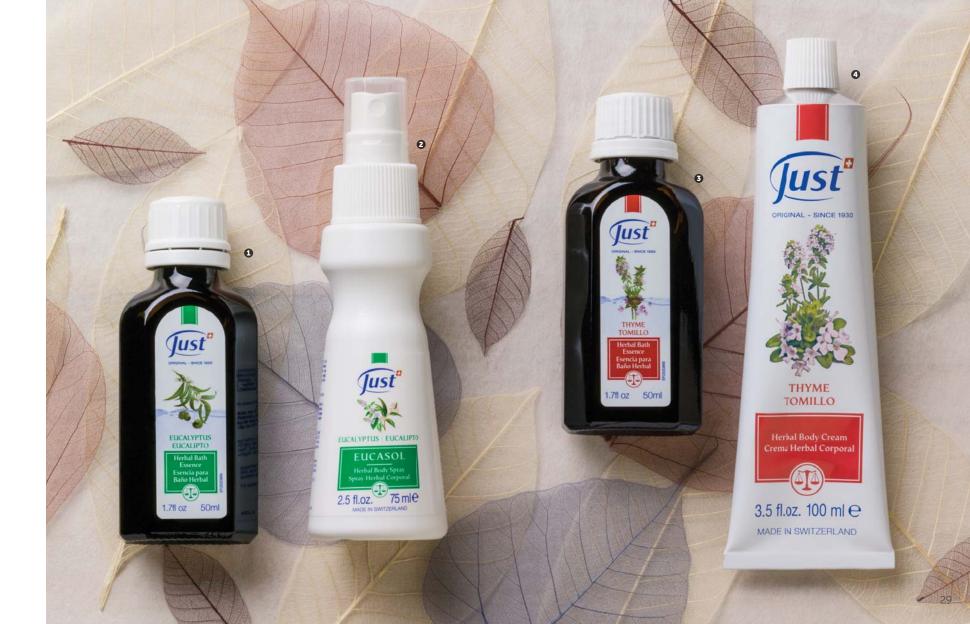

#### **6** EUCASOL

Eucalyptus spray, enriched with a delicate blend of refreshing essential oils, clears the senses, allows freer breathing and purifies the air. Spray on a handkerchief, pillow or pi's or spritz into the air.

75 ml / 2.5 fl.oz. · Code 3600 · \$ 36

#### EUCASOL

Eucalyptus spray, enriched with a delicate blend of refreshing essential oils, clears the senses, allows freer breathing and purifies the air. Spray on a handkerchief, pillow or pj's, or spritz into the air.

### THYME HERBAL BATH ESSENCE

A warm thyme bath enriched with aromatic essential oils helps you feel better in winter and allergy season when a cough or the flu slow you down. This unique bath clears the senses and offers lasting comfort.

50 ml / 1.7 fl.oz. · Code 3605 · \$ 35

#### HERBAL THYME CREAM

A massage on the chest, neck, back and soles of the feet with Thyme Cream, rich in wonderful aromatic essential oils, eases the discomforts of coughs and flu that come with cold winters and allergy season.

100 ml / 3.5 fl.oz. · Code 3602 · \$ 38