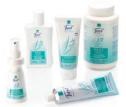

## **JUST Favorites**

#### Warming action right where you need it

#### JUNIPER HERBAL CREAM

A massage with **Juniper Cream** relaxes and soothes muscle aches and pains to help elderly people and athletes move easily. Its warming effect helps prepare the body for sports and physical activity.

100 ml / 3.5 fl.oz. · Code 3500 · \$ 39

#### Instant relief in a bottle

#### A BODY BALM

An invigorating rub to stimulate circulation and minimize bruising. This refined combination of arnica extract together with natural active ingredients protects skin by soothing and reducing discomfort caused by bumps and insect bites. Perfect for active and accident-prone children. 290 ml / 9.8 fl.oz. · Code 3100 · \$ 40