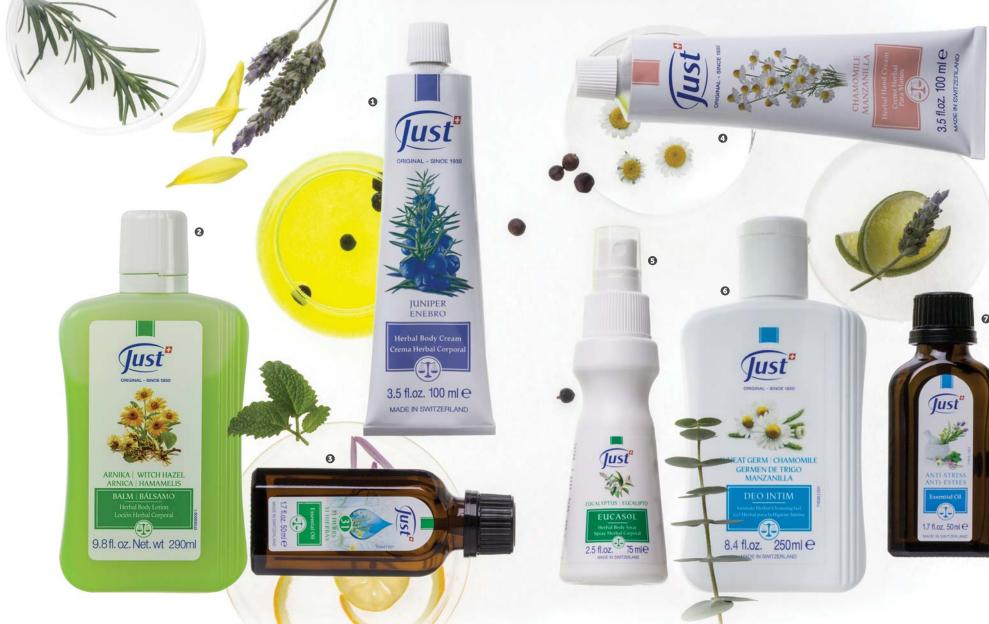

## **JUST Favorites**

#### Warming action right where you need it

#### JUNIPER HERBAL CREAM

A massage with **Juniper Cream** relaxes and soothes muscle aches and pains to help elderly people and athletes move easily. Its warming effect helps prepare the body for sports and physical activity.

100 ml / 3.5 fl.oz. · Code 3500 · \$ 39

#### Instant relief in a bottle

#### A BODY BALM

An invigorating rub to stimulate circulation and minimize bruising. This refined combination of arnica extract together with natural active ingredients protects skin by soothing and reducing discomfort caused by bumps and insect bites. Perfect for active and accident-prone children. 290 ml / 9.8 fl.oz. · Code 3100 · \$ 40

#### **Tension? Headaches?**

#### **3** 31 HERBAL OIL

Applied through massage, this special blend of 31 essential oils eases tension that causes headaches and muscle pain while restoring natural energy and the ability to move comfortably.

20 ml / 0.67 fl.oz. · Code 3000 · \$ 36 50 ml / 1.7 fl.oz. · Code 3001 · \$ 66

#### Protect & Rejuvenate

#### CHAMOMILE HERBAL HAND CREAM

Protective cream with the comforting and relaxing properties of chamomile. The natural active ingredients in this cream create an invisible, non-oily "glove effect" for your hands that protects the skin from harsh external factors.

100 ml / 3.5 fl.oz. · Code 4701 · \$ 34

#### Breathe freely

#### **6** EUCASOL

Eucalyptus spray, enriched with a delicate blend of refreshing essential oils, clears the senses, allows freer breathing and purifies the air. Spray on a handkerchief, pillow or pi's or spritz into the air.

75 ml / 2.5 fl.oz. · Code 3600 · \$ 36

#### Fresh Protection all day

#### **3** DEO INTIM · HERBAL INTIMATE CLEANSING GEL

Gentle intimate cleansing gel developed specially for women. Formulated with natural active ingredients and antioxidants, **Deo Intim** helps maintain and protect the vaginal area's delicate balance while moisturizing and lightly deodorizing. Used daily, **Deo Intim** cleanses while providing comfort to sensitive areas.

250 ml / 8.4 fl.oz. · Code 3300 · \$ 45

#### No more stress!

#### ANTI-STRESS

A balanced, synergistic blend of 15 natural essential oils promotes feelings of relaxation and well-being to help cope with your most stressful days.

10 ml / 0.33 fl.oz. · Code 2201 · \$ 38 20 ml / 0.67 fl.oz. · Code 2200 · \$ 65 50 ml / 1.7 fl.oz. · Code 2202 · \$ 99