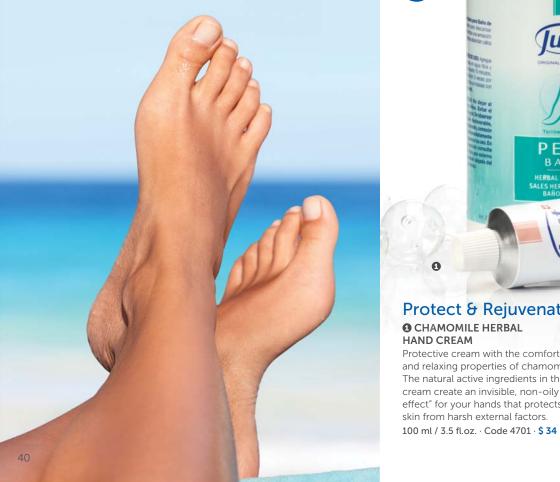

#### Protect & Rejuvenate

#### CHAMOMILE HERBAL HAND CREAM

Protective cream with the comforting and relaxing properties of chamomile. The natural active ingredients in this cream create an invisible, non-oily "glove effect" for your hands that protects the skin from harsh external factors.

100 ml / 3.5 fl.oz. · Code 4701 · \$ 34