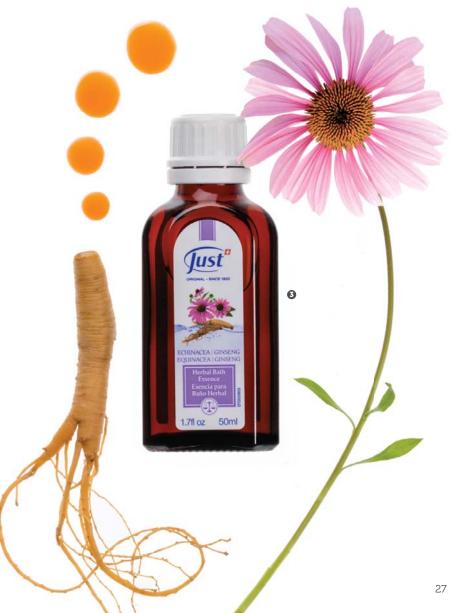

#### **3** ECHINACEA & SIBERIAN GINSENG HERBAL BATH ESSENCE

The special combination of protective essential oils, echinacea and Siberian ginseng extracts offer a sense of well-being, warmth and comfort. Beneficial for people who consider themselves overworked and stressed, and are therefore susceptible to a weakened defense system. Echinacea's invigorating properties help fight mental and physical fatigue. Ideal in combination with protecting Just Aromatherapy Essential Oils such as Eucalyptus and Peppermint.

50 ml / 1.7 fl.oz. · Code 3403 · \$ 35