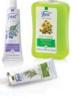

# Essentia 3

Your daily ritual for the Body & Mind

## Discover the power of essential oils and feel amazing every moment of your day!

your days will never be the same once you start using this powerful trio of essential oil blends. Whether you need to energize, release tension or calm down, Essential<sup>3</sup> will help get you where you want to be. Use them every day and take them with you everywhere you go. Apply them on the inside of your wrists, on your temples, behind your neck and behind your ears. Make Essential<sup>3</sup> part of your daily ritual and keep on rolling!

#### ESSENTIAL<sup>3</sup> SET

Contains one of each x 5 ml / 0.16 fl.oz.
Code 8840 · \$62

The art of creating special moments