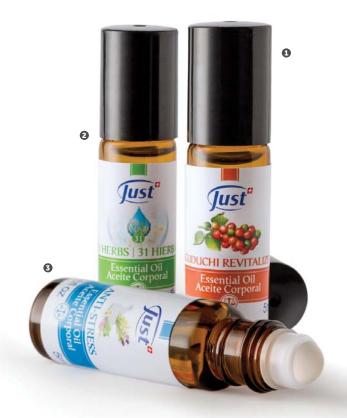

# Essentia 3

Your daily ritual for the Body & Mind

## Discover the power of essential oils and feel amazing every moment of your day!

your days will never be the same once you start using this powerful trio of essential oil blends. Whether you need to energize, release tension or calm down, Essential<sup>3</sup> will help get you where you want to be. Use them every day and take them with you everywhere you go. Apply them on the inside of your wrists, on your temples, behind your neck and behind your ears. Make Essential<sup>3</sup> part of your daily ritual and keep on rolling!

#### Energize

#### **1** GUDUCHI REVITALIZER

A natural synergy of guduchi extract, with lime, lemon, rosemary, camphor and lavender essential oils to invigorate and help you restore your energy. Perfect for when you're running low. Use every morning and whenever you need an extra boost!

#### Release

#### **2** 31 HERBAL OIL

An exclusive combination of 31 essential oils that help you release the tension that builds up causing headaches and muscle pain, while restoring your natural liveliness and sense of wellbeing. Use at the end of your daily activities and whenever you need to free yourself from built up tension.

#### Calm

#### 3 ANTI-STRESS

A balanced, synergistic blend of 15 essential oils that promote feelings of relaxation and well-being. Stay calm and relaxed even during stressful times. Use before bed time and whenever you feel the need.