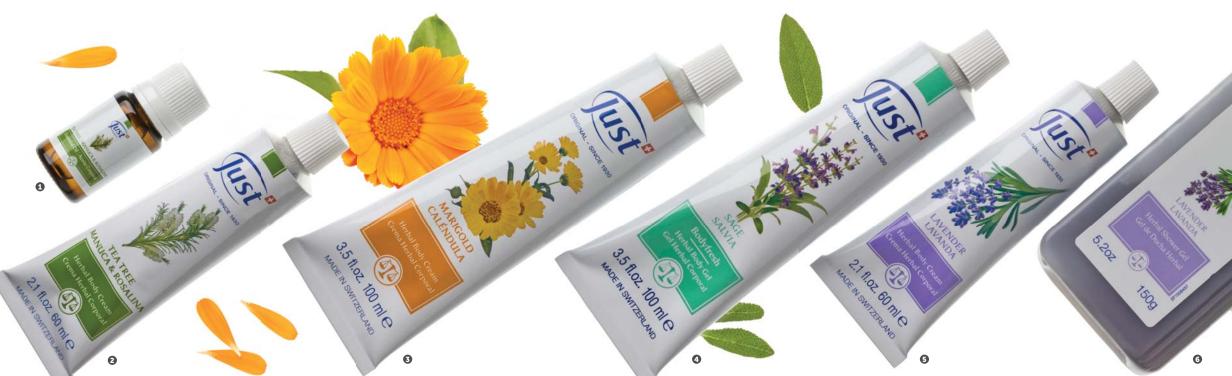

#### Soothe

During his exploration trips through Australia, Captain Cook learned about the wonderful properties of tea tree from the native Indians. He used tea tree in first aid to his soldiers as a disinfectant, anti-inflammatory, analgesic and wound-healing agent. Ever since, tea tree has been used extensively for a variety of skin-related problems and is considered very effective yet gentle. Does not sting.

**⑤** TEA TREE, MANUCA & ROSALINA ESSENTIAL OIL 10 ml / 0.33 fl.oz. · Code 4110 · \$ 38

2 TEA TREE, MANUCA & ROSALINA HERBAL CREAM 60 ml / 2.1 fl.oz. · Code 4111 · \$ 33

#### Renovate

#### **3** MARIGOLD HERBAL CREAM

Nourishing cream with marigold extract. Promotes cell renovation when skin is recovering from a wound and quickly helps improve the appearance of scaring. Ideal to treat your skin and nipples during pregnancy and to comfort cracked and dry nipples during breastfeeding.

100 ml / 3.5 fl.oz. · Code 4114 · \$ 38

#### Refresh

### BODY FRESH HERBAL GEL WITH SAGE

An exquisite gel, with sage extract. Instantly refreshes and reduces excessive perspiration. Perfect to calm hot flashes, refresh sunburned skin and soothe skin after shaving due to its moisturizing and slight astringent properties. Great on hot and humid days. Store in the refrigerator for a more intense refreshing action.

100 ml / 3.5 fl.oz. · Code 4116 · \$ **34** 

#### Calm

Since French perfumist, René-Maurice Gattefosse discovered the effects of lavender after accidentally burning his hand in his laboratory, lavender has been widely used to offer quick relief and comfort for burns, eczemas, dermatitis and skin allergies.

#### ■ LAVENDER & WITCH HAZEL HERBAL CREAM

Apply topically or use as a massage cream.

60 ml / 2.1 fl.oz. · Code 4121 · \$ 29

#### **3** LAVENDER & WITCH HAZEL HERBAL SHOWER

Soothing pleasure for your daily shower.

150 g / 5.2 oz. · Code 4119 · \$ 30

#### FIRST AID SET

- ➤ Body Balm
- ➤ Lavender Cream
- ➤ Tea Tree Cream

Code 8871 · \$ 97
REGULAR PRICE \$ 102

5

Extra Care for Hands, Feet & Legs

Protective cream with the comforting and relaxing properties of chamomile. The natural active ingredients in this cream create an invisible, non-oily "glove effect" for your hands that protects the skin from harsh external factors.