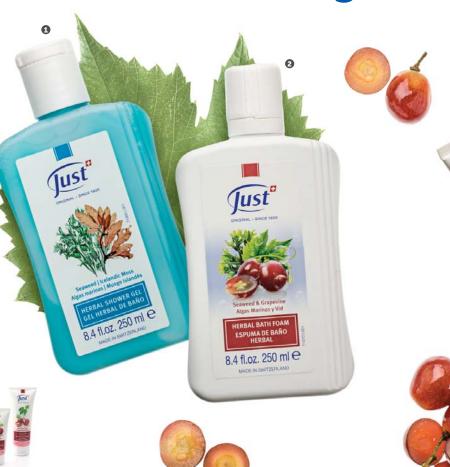

#### Purify & Detoxify

The seaweed bath and shower gel are the first step and best complement to the Cellfit product family. For daily use. they offer refreshing, firming, and purifying effects that make the skin look and feel healthy, soft and velvety.

● SEAWEED & **ICELANDIC MOSS** HERBAL SHOWER GEL 250 ml / 8.4 fl.oz.

Code 4133 · \$ 36 2 SEAWEED & GRAPEVINE

HERBAL BATH FOAM 250 ml / 8.4 fl.oz. Code 4138 · \$ 38