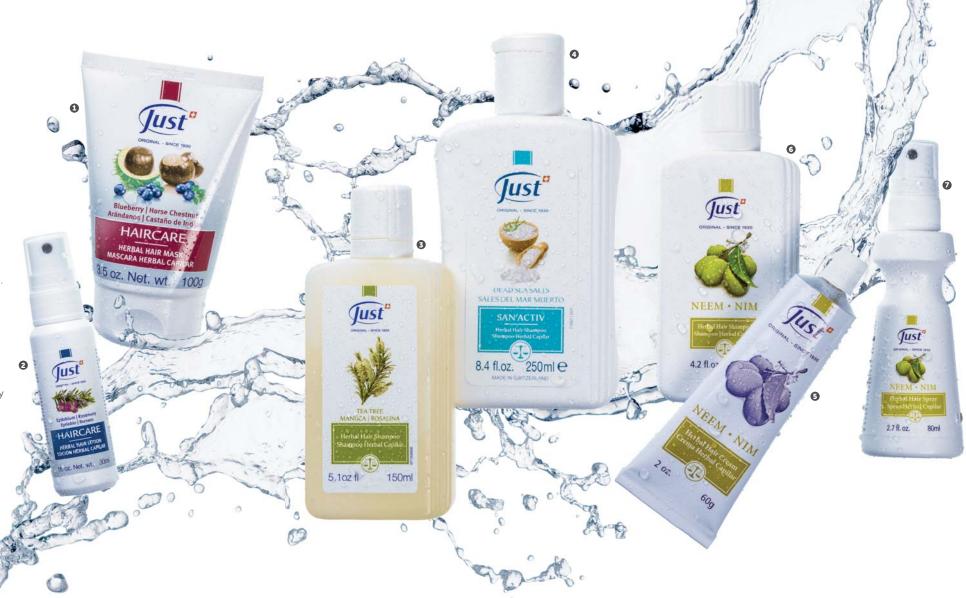

## Healthy & Young looking hair from roots to ends

#### ♠ HERBAL HAIR MASK

Nourishes roots and scalp with essential ingredients to promote the hair's healthy growth. Helps control frizz and static. Apply after shampooing.

100 g / 3.5 oz. · Code 4011 · \$ 31

#### **2** HERBAL HAIR LOTION

Nourishes roots and scalp with essential ingredients to promote the hair's healthy growth. Strengthens hair follicles to prevent hair loss. Apply after shampooing. 30 ml / 1 fl.oz. · Code 4012 · \$ 39

#### Dandruff prevention

#### 

Formulated for dandruff-prone hair.
Infused with tea tree, rosalina and manuca essential oils, this shampoo calms and soothes irritation and sensitivity caused by dandruff or inflammation.

150 ml / 5.1 fl.oz. · Code 4013 · \$ 30

## Soothing care for itchy & dry scalp

#### **3** SAN ACTIV HERBAL SHAMPOO

Formulated for sensitive, itchy, dry and flaky scalp. Moisturizes the scalp to relieve dryness and flaking. Revives suppleness and elasticity while restoring hair's natural silkiness and shine.

250 ml / 8.4 fl.oz. · Code 4003 · \$ 38

## Neem Line against Head Lice!

he hair care line based on natural Neem essential oil and enriched with quassia amara extract and citronella essential oil was developed to prevent, remove and fight lice the natural way. Free of toxic ingredients to help protect your children's health. Dermatologically and clinically tested. pH balanced. Without permethrin.

#### **Treat**

### HERBAL HAIR CREAM WITH NEEM

Hair treatment cream. Kills lice and loosens nits for easy removal with lice comb. Use in cases of lice infestation.

60 g / 2 oz. · Code 4010 · \$ 24

#### Wash

### **6** HERBAL HAIR SHAMPOO WITH NEEM

This gentle formula has been developed to complement the lice fighting treatment since it helps loosen nits and keep lice away. Leaves hair free of impurities, soft and shiny. For Daily use.

125 ml / 4.2 fl.oz. · Code 4009 · \$ 26

#### Prevent

#### HERBAL HAIR SPRAY WITH NEEM

Effective repellent to help keep lice away. Spray daily on the nape of the neck and behind the ears, before sending the kids to school or camp. Kids will be protected everyday!

80 ml / 2.5 fl.oz. · Code 4008 · \$ 25