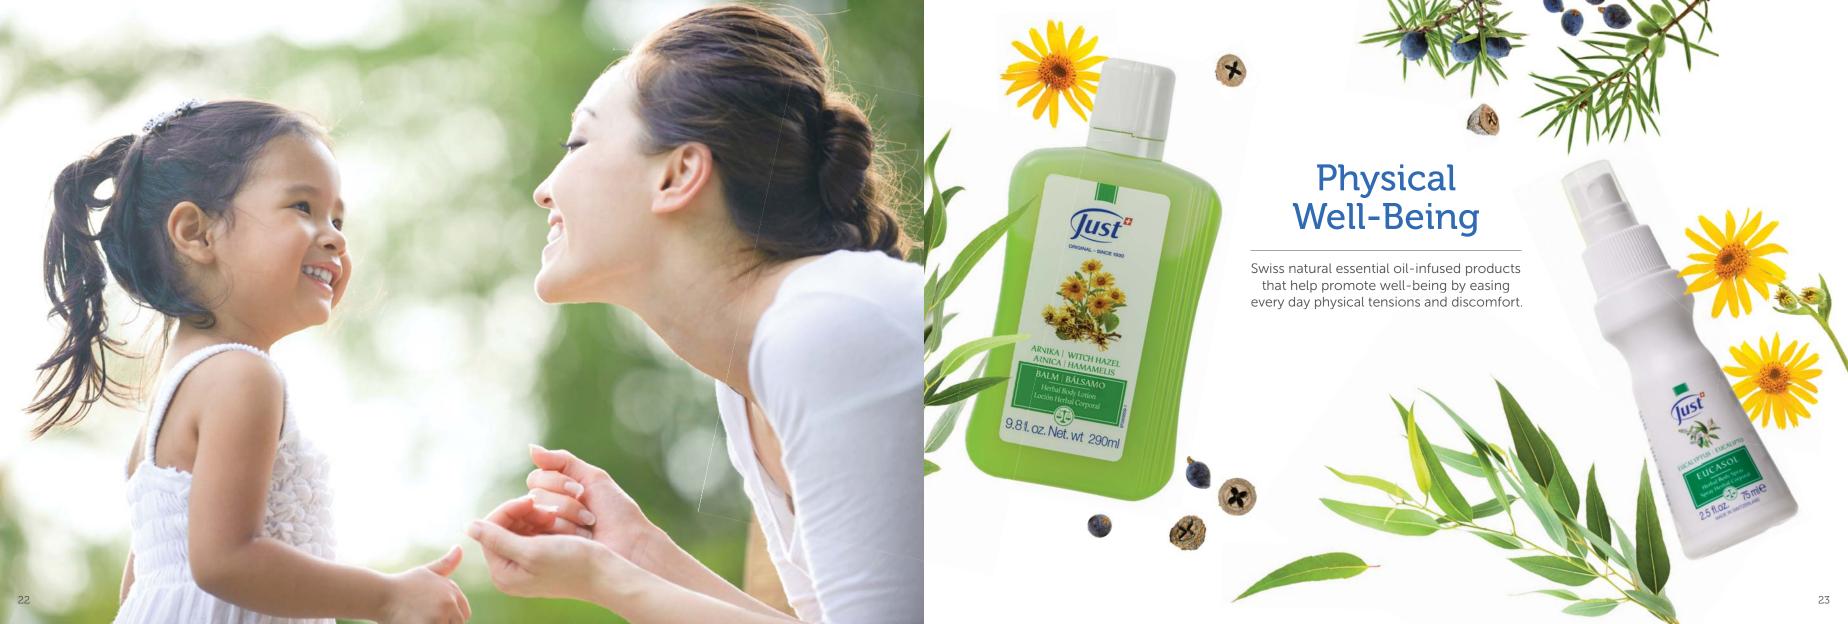

## Get a head start with the invigorating power of nature

#### • MOUNTAIN HAYFLOWER & EDELWEISS HERBAL BATH FOAM

The synergy of natural extracts in this wonderful bath foam enhances its intense, invigorating alpine aromas. The energizing extracts wake you up in the morning before a long day at work and restore energy before a night out. A warm bath stimulates circulation, while its rich extracts protect your skin. This bath foam is ideal for people who play sports or suffer from cold hands and feet as a result of poor circulation.

250 ml / 8.4 fl.oz. · Code 3105 · \$ 38

## Feel the pleasure of breathing freely!

### • EUCALYPTUS HERBAL BATH ESSENCE

Comforting bath essence that helps restore general wellbeing when we feel down or under the weather. With a rich concentration of eucalyptus essential oil, this essence is perfect in a warm bath. Through its vapors, it restores the pleasure of breathing more freely. For maximum effect, combine with Eucasol, sprayed in the air.

50 ml / 1.7 fl.oz. Code 3601 · \$ 35

#### EUCASOL

Eucalyptus spray, enriched with a delicate blend of refreshing essential oils, clears the senses, allows freer breathing and purifies the air. Spray on a handkerchief, pillow or pj's, or spritz into the air.

75 ml / 2.5 fl.oz. · Code 3600 · \$ 36