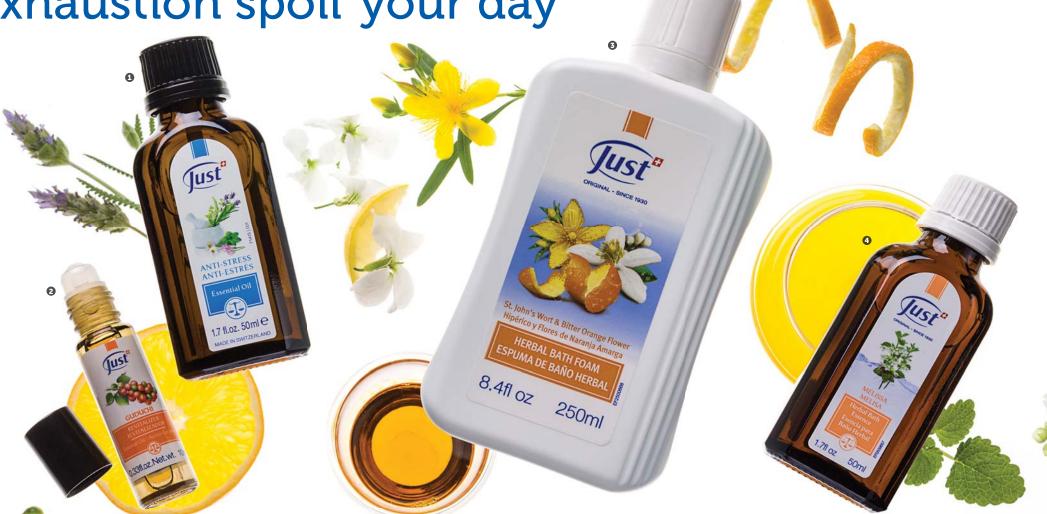

#### No more stress!

#### ANTI-STRESS

A balanced, synergistic blend of 15 natural essential oils promotes feelings of relaxation and well-being to help cope with your most stressful days.

10 ml / 0.33 fl.oz. · Code 2201 · \$ 38 20 ml / 0.67 fl.oz. · Code 2200 · \$ 65 50 ml / 1.7 fl.oz. · Code 2202 · \$ 99

## Instant pick-me-up!

#### **2** GUDUCHI REVITALIZER

Guduchi Revitalizer roll-on uses the natural synergy of guduchi extract, with lime, lemon, rosemary, camphor and lavender essential oils, to invigorate you and help restore energy. Simply dab Guduchi Revitalizer on temples, nape of the neck, behind the ears and on the wrists to stay motivated and energized throughout the day. 10 ml / 0.33 fl.oz. · Code 2203 · \$ 37

## Feeling blue and under the weather?

## ST. JOHN'S WORT & BITTER ORANGE FLOWER HERBAL BATH FOAM

A relaxing bath promotes feelings of well-being and reduces signs of stress and fatigue. Use this bath, with St. John's Wort and bitter orange extracts any time to balance and improve your mood. Provides lasting moisture and revitalizes dull and tired skin.

250 ml / 8.4 fl.oz. · Code 2102 · \$ 38

#### Sleep like a baby

#### MELISSA HERBAL BATH ESSENCE

The perfect addition to a warm evening bath to relax daily tensions. Its soothing properties make it ideal for babies, children and adults who have trouble sleeping. Soothes and calms in times of work stress, intense studying and mental over-exertion.