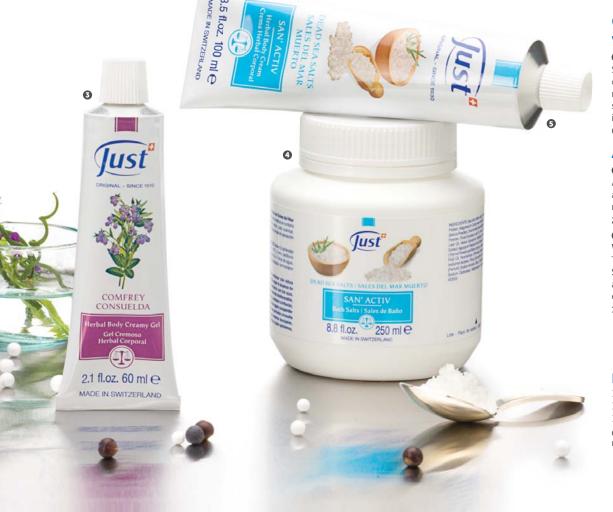

#### **3** COMFREY HERBAL CREAMY GEL

Sports and physical activity may cause injuries due to overexertion and straining of muscles and tendons. This refreshing creamy gel, with comfrey and arnica, relaxes sore muscles and joints through its soothing, anti-inflammatory action. Ideal after sports or physical activity. 60 ml / 2 fl.oz. · Code 3508 · \$ 33

#### **3** SAN' ACTIV BATH SALTS WITH DEAD SEA SALTS

A warm bath with Dead Sea salts, rich in oligo-elements and natural extracts, provides comfort for joint and rheumatic pain.

250g. / 8.8 oz. · Code 3507 · \$ 42

#### SAN' ACTIV HERBAL CREAM WITH DEAD SEA SALTS

To enhance the bath's action, enjoy a massage with San' Activ Cream. It provides added comfort to joint and rheumatic pain, while it eases mobility and supports elasticity.

100 ml / 3.5 fl.oz. · Code 3504 · \$ 35