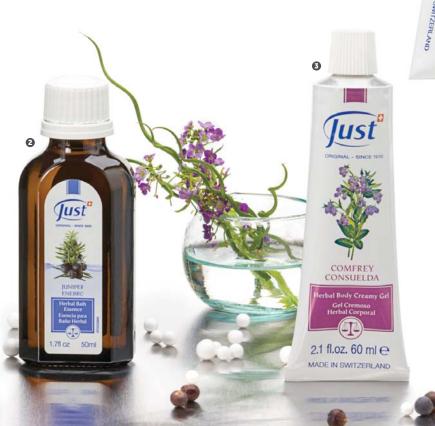

### ② JUNIPER HERBAL BATH ESSENCE

Heat has long been the go-to remedy for easing muscle tension and pain that comes from cramping, bad posture or physical activity. Combined with a warm Juniper Herbal Bath, you will discover instant comfort when your muscles are aching and sore.

50 ml / 1.7 fl.oz.
Code 3502 · \$ 35

#### **3** COMFREY HERBAL CREAMY GEL

Sports and physical activity may cause injuries due to overexertion and straining of muscles and tendons. This refreshing creamy gel, with comfrey and arnica, relaxes sore muscles and joints through its soothing, anti-inflammatory action. Ideal after sports or physical activity. 60 ml / 2 fl.oz. · Code 3508 · \$ 33