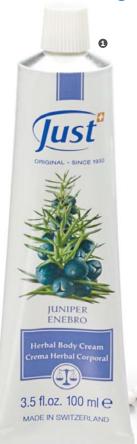

#### JUNIPER HERBAL CREAM

A massage with **Juniper Cream** relaxes and soothes muscle aches and pains to help elderly people and athletes move easily. Its warming effect helps prepare the body for sports and physical activity.

100 ml / 3.5 fl.oz. · Code 3500 · \$ 39

#### JUNIPER HERBAL CREAM

A massage with Juniper
Cream relaxes and soothes
muscle aches and pains
to help elderly people
and athletes move easily.
Its warming effect helps
prepare the body for sports
and physical activity.
100 ml / 3.5 fl.oz.
Code 3500 · \$ 39